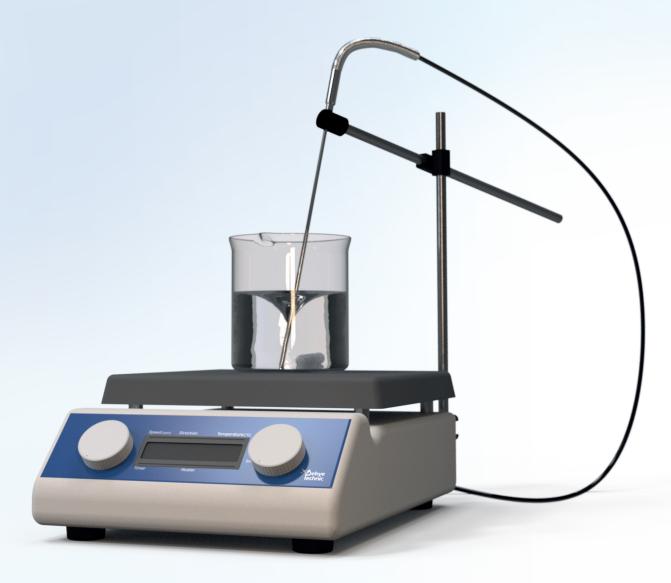

# MAGNETIC STIRRER WITH HEATER MHS SERIES

### Powerfull heating and stirring operations for every user.

The MHS Stirrers are designed for high temperature adjustment sensitivity. The stirrers offer supperior stirring and heating performance with ease-of-use.

# DURABLE, SAFE AND POWERFUL

- The top plate is covered with durable ceramic coating and is protected from chemicals and scratches with superior resistant.
- The new magnetic stirrer with 600 W heater offers significant power for heating and making it an ideal device for demanding stirring tasks up to 20 L.
- Multi-functional screen offers ease-of-use with turning knobs. Easily adjust temperature, speed, direction of rotation and view external temperature sensor. With MHS series, the reactions are reliably and safe without monitoring.
- Brushless DC motor ensures power and consistancy over time. Adjust the speed of rotation accurately and easily.
- Insulating plate to protect internal parts. Even on high temperatures body remains safe and operatable.